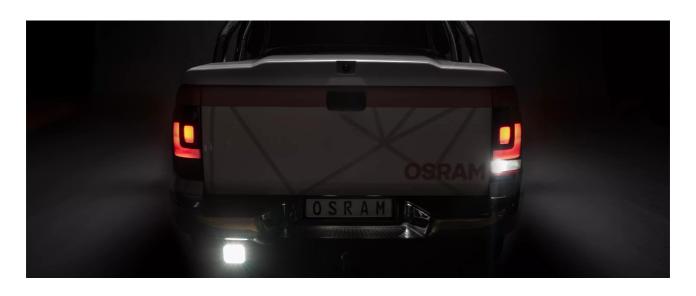

# Reversing FX120S-WD

ECE certified (ECE R23)

No registration in the car documents required

45° beam angle

Widely spread light beam

Up to 36 m long light beam

See and be seen with OSRAM

## Bringing light to life with OSRAM LEDriving driving and working lights

Considerable foresight on dark country roads, forest paths off-road and on-road- this can be achieved with the OSRAM LEDriving Reversing FX120S-WD reversing lights. With its 13 powerful, high-performance LEDs, the LED reversing light has a range of up to 36 meters and thus offers the driver impressive foresight on-road and off-road. Even in dim light and reduced visibility due to external environmental influences, the OSRAM LEDriving Reversing FX120S-WD reversing light with up to 6000 Kelvin can provide conditions similar to daylight. The powerpackage with up to 1100 lumens of luminosity scores with highest optical efficiency and homogeneous light distribution. This results in the possibility of an improved view for you and the improved visibility of your vehicle by

The LED reversing light can be attached to cars, trucks, agricultural machinery, farm machinery, commercial vehicles, construction vehicles, caravans, off-road vehicles and guads<sup>2)</sup>

The **OSRAM LEDriving Reversing FX120S-WD** reversing lights are versatile applicable and flexible in use.