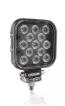

# Reversing FX120S-WD

ECE certified (ECE R23)

No registration in the car documents required

45° beam angle

Widely spread light beam

Up to 36 m long light beam

See and be seen with OSRAM

## Bringing light to life with OSRAM LEDriving driving and working lights

Considerable foresight on dark country roads, forest paths off-road and on-road- this can be achieved with the OSRAM LEDriving Reversing FX120S-WD reversing lights. With its 13 powerful, high-performance LEDs, the LED reversing light has a range of up to 36 meters and thus offers the driver impressive foresight on-road and off-road. Even in dim light and reduced visibility due to external environmental influences, the OSRAM LEDriving Reversing FX120S-WD reversing light with up to 6000 Kelvin can provide conditions similar to daylight. The powerpackage with up to 1100 lumens of luminosity scores with highest optical efficiency and homogeneous light distribution. This results in the possibility of an improved view for you and the improved visibility of your vehicle by

#### 产品系列数据表

other road users, and consequently also increased safety on-road and off-road.

Whether on-road or off-road - the OSRAM LEDriving Reversing FX120S-WD reversing light impresses with its powerful performance and long service life. Versatile applicable, it defies numerous environmental influences and, thanks to high-quality materials such as the thermoplastic housing and the stable polycarbonate lens, it is particularly light and at the same time robust and resistant. The LEDdriving FX120S-WD reversing light has been tested and validated with the IP-Protection Class IP69K in our DIN certified environmental simulation laboratory for extreme external influences regarding water, dust, impacts, heat, cold and permanent vibration. The integrated driver and the thermal management system regulate the temperature of the LED reversing light and can thus prevent damage from overheating. The polarity protection inhibits the wrong polarity of the voltage supply and can thus prevent possible damage by automatically switching off the LEDs. On-road and off-road, the OSRAM LEDriving Reversing FX120S-WD reversing light is an effective addition to your vehicle. No registration or entry in the vehicle documents is necessary for these ECE-certified LED reversing lights.