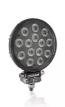

# Reversing FX120R-WD

ECE certified (ECE R23)

No registration in the car documents required

45° beam angle

Widely spread light beam

### Bringing light to life with OSRAM LEDriving driving and working lights

Considerable foresight on dark country roads, forest paths off-road and on-road- this can be achieved with the LEDriving Reversing FX120R-WD reversing lights. With its 14 powerful, high-performance LEDs, the LED reversing light has a range of up to 36 meters and thus offers the driver

The LED reversing light can be attached to cars, trucks, agricultural machinery, farm machinery, commercial vehicles, construction vehicles, caravans, off-road vehicles and  $quads^{2)}$ 

The **OSRAM LEDriving Reversing FX120R-WD** reversing lights are versatile applicable and flexible in use.